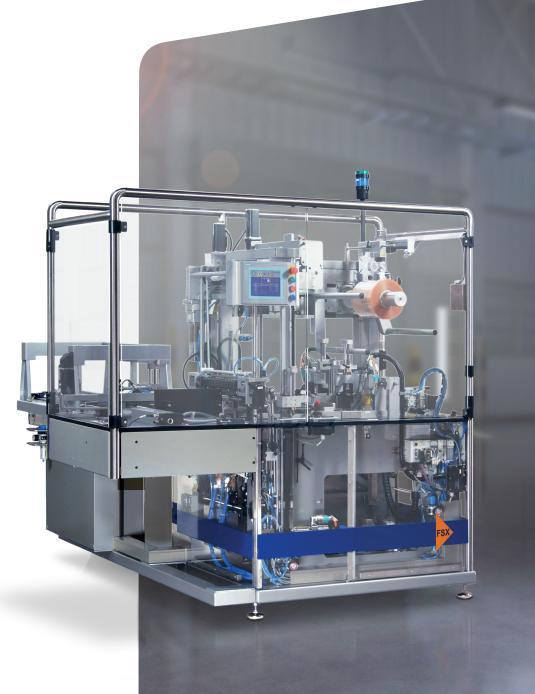

# sollas FSX

#### THE NEXT GENERATION OF OVERWRAPPING

100% SERVO DRIVEN

The Sollas FSX is the world's first and only 100% servo-driven overwrapper. Developed in close cooperation with costumers, it can wrap up to 160 products per minute and has a fully automatic size change-over in less than 10 minutes. Thus, the FSX-series meets the demands for a highly efficient wrapping machine.