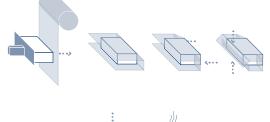

#### THE NEXT GENERATION OF OVERWRAPPING

100% SERVO DRIVEN

The Sollas FSX is the world's first and only 100% servo-driven overwrapper. Developed in close cooperation with costumers, it can wrap up to 160 products per minute and has a fully automatic size change-over in less than 10 minutes. Thus, the FSX-series meets the demands for a highly efficient wrapping machine.

### **Your benefits**

- Siemens industry 4.0-ready
- Combines excellent wrapping quality with perfect product presentation, giving the consumer first-user guarantee
- ▶ High speed: up to 160/min
- Large and flexible size range
- Self-emptying folding section
- Trailing edge seal: no seal on display side
- Quick product change-over in less than 10 minutes (optionally, this can be fully automatic)
- ▶ Fully servo-driven for minimal maintenance
- Easy operation through HMI
- Can handle (bio)film and paper
- Different infeed directions and bundle infeed systems possible