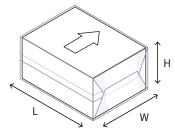

#### Main specs

| Max output <sup>1</sup>            | 160 /min                                                                      |
|------------------------------------|-------------------------------------------------------------------------------|
| Min product size (mm) <sup>2</sup> | L 40<br>W 20<br>H 25 (7)                                                      |
| Max product size (mm) <sup>2</sup> | L 300<br>W 225<br>H 96 (125)                                                  |
| Film width range                   | 50 - 435 mm                                                                   |
| Film-roll diameter max             | 400 mm                                                                        |
| Air consumption                    | 5 nl / stroke <sup>3</sup>                                                    |
| Working pressure                   | 6 bar                                                                         |
| Power consumption                  | 6.0 kW <sup>3</sup>                                                           |
| Machine approx. weight             | 1000 kg                                                                       |
| Machine color                      | <b>RAL 9006</b><br>(Sollas grey)                                              |
| Drive system                       | Servo driven                                                                  |
| Control system                     | <b>PLC</b> (Standard SIEMENS,<br>Rockwell or Allen Bradley<br>optional)       |
| Configuration                      | HL/HR/LL/LIL/DIL                                                              |
| Packaging materials <sup>4</sup>   | Polypropylene, coated<br>paper, recyclable BOPP<br>and biodegradable<br>BOPLA |

<sup>1</sup>Depending on product and packaging material. <sup>2</sup>Numbers within brackets indication optional changes. <sup>3</sup>Without accessives. <sup>1</sup>In general, all common heat-sealable packaging materials can be used. When in doubt, Sollas will gladly test any material that you which to use.

Dimensions

Sollas signature folding

Product dimension specification

**Conveyor configurations** 

DIL/LIL configuration

//SOLLAS FSX BROCHURE

Sollas provides high quality packaging solutions. Our (over) wrapping and banding machines are customized and tailored to each individual situation. Quality and innovation are our keywords. Combined with a reliable service and, above all, a supportive, proactive approach, you can be sure to receive the whole package.