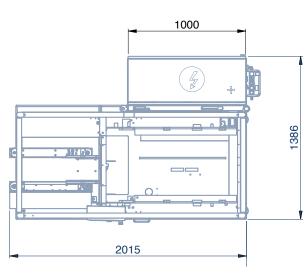

Dimensions

Sollas signature folding

Product dimension specification

**Conveyor configurations** 

DIL/LIL configuration

//SOLLAS FSX BROCHURE

Sollas provides high quality packaging solutions. Our (over) wrapping and banding machines are customized and tailored to each individual situation. Quality and innovation are our keywords. Combined with a reliable service and, above all, a supportive, proactive approach, you can be sure to receive the whole package.