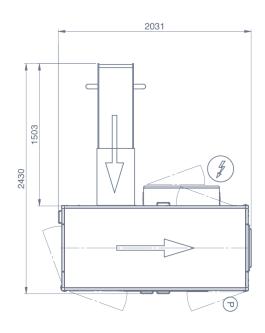

|
| Drive system                       | Cam driven                                                                    |
| Control system                     | <b>PLC</b> (Standard SIEMENS, Rockwell or Allen Bradley optional)             |
| Configuration                      | HL / HR                                                                       |
| Packaging materials <sup>4</sup>   | Polypropylene, coated<br>paper, recyclable BOPP<br>and biodegradable<br>BOPLA |

<sup>1</sup>Depending on product and packaging material. <sup>2</sup>Numbers within brackets indication optional changes. Without accesoires. <sup>4</sup>In general, all common heat-sealable packaging materials can be used. When in doubt, Sollas will gladly test any material that you which to use.

#### **Dimensions**





#### Sollas signature folding



#### **Product dimension specification**



#### **Conveyor configurations**







Sollas is a family-owned Dutch company. From our head office in Wormer, we coordinate all our national and international activities. Branch offices are to be found in France, Germany and United Kingdom. Backed by an international network of some 50 agents and distributors worldwide, we provide sound after- sales care and support.



#### **Headquarters**

Sollas Holland BV, Bruynvisweg 1 1531AX Wormer, The Netherlands contact@sollas.com