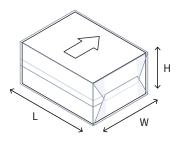

|
| Control system                     | <b>PLC</b> (Standard SIEMENS, Rockwell or Allen Bradley optional)             |
| Configuration                      | HL / HR                                                                       |
| Packaging materials <sup>4</sup>   | Polypropylene, coated<br>paper, recyclable BOPP<br>and biodegradable<br>BOPLA |

<sup>1</sup>Depending on product and packaging material. <sup>2</sup>Numbers within brackets indication optional changes. Without accesoires. <sup>4</sup>In general, all common heat-sealable packaging materials can be used. When in doubt, Sollas will gladly test any material that you which to use.

#### **Dimensions**





#### Sollas signature folding



#### **Product dimension specification**



#### **Conveyor configurations**







Sollas is a family-owned Dutch company. From our head office in Wormer, we coordinate all our national and international activities. Branch offices are to be found in France, Germany and United Kingdom. Backed by an international network of some 50 agents and distributors worldwide, we provide sound after- sales care and support.



#### **Headquarters**

Sollas Holland BV, Bruynvisweg 1 1531AX Wormer, The Netherlands contact@sollas.com