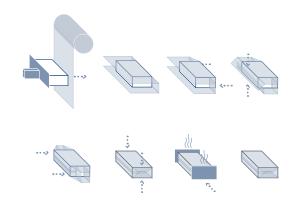

| Cam driven                                                                    |
| Control system                     | <b>PLC</b> (Standard SIEMENS, Rockwell or Allen Bradley optional)             |
| Configuration                      | HL / HR                                                                       |
| Packaging materials <sup>4</sup>   | Polypropylene, coated<br>paper, recyclable BOPP<br>and biodegradable<br>BOPLA |

<sup>1</sup>Depending on product and packaging material. <sup>2</sup>Numbers within brackets indication optional changes. Without accesoires. <sup>4</sup>In general, all common heat-sealable packaging materials can be used. When in doubt, Sollas will gladly test any material that you which to use.

#### **Dimensions**





#### Sollas signature folding



#### **Product dimension specification**



#### **Conveyor configurations**







Sollas is a family-owned Dutch company. From our head office in Wormer, we coordinate all our national and international activities. Branch offices are to be found in France, Germany and United Kingdom. Backed by an international network of some 50 agents and distributors worldwide, we provide sound after- sales care and support.



#### **Headquarters**

Sollas Holland BV, Bruynvisweg 1 1531AX Wormer, The Netherlands contact@sollas.com