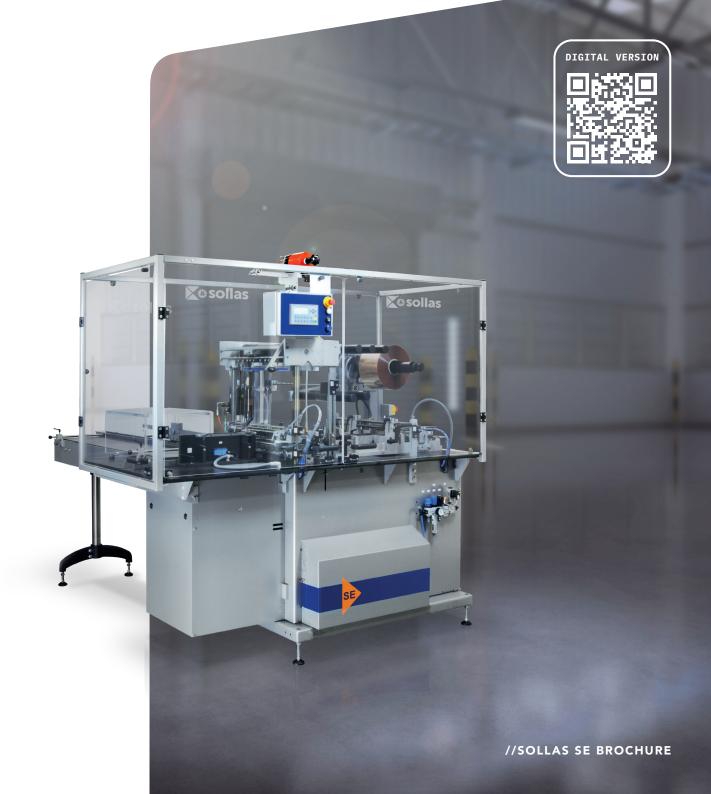

# THE PERFECT PRODUCT DESERVES A PERFECT FILMWRAP

The Sollas SE is a high quality overwrapping machine that comes at an affordable price. This allows the purchase of an original Sollas machine without compromises on the quality, flexibility, and reliability that Sollas is known for.

### Your benefits

- ► Siemens industry 4.0-ready
- ▶ High-quality and reliable overwrapping machine
- ► Trailing edge seal: no seal on display side
- Attractive and tight packaging, ensuring protection of products and exquisite product presentation to give first-user guarantee to costumers
- ▶ Production speed: up to 40/min
- ► Reliable cam driven movements combined with a servo-hybrid system
- Suitable to use with environmental-friendly packaging materials, such as BOPLA, paper, and/or BOPP
- ► Easy and accessible machine at one level
- ▶ Quick and easy product change-over
- ► Flexible product size range to allow the processing of several different products
- Optional accessories, such as a tear-tape for easy opening