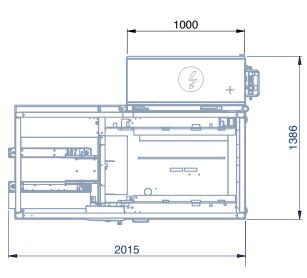

#### Main specs

| Max output <sup>1</sup>            | 160 /min                                                                     |
|------------------------------------|------------------------------------------------------------------------------|
| Min product size (mm) <sup>2</sup> | L 40<br>W 20<br>H 25 (7)                                                     |
| Max product size (mm) <sup>2</sup> | L 300<br>W 225<br>H 96 (125)                                                 |
| Film width range                   | 50 - 435 mm                                                                  |
| Film-roll diameter max             | 400 mm                                                                       |
| Air consumption                    | 5 nl / stroke <sup>3</sup>                                                   |
| Working pressure                   | 6 bar                                                                        |
| Power consumption                  | 6.0 kW <sup>3</sup>                                                          |
| Machine approx. weight             | 1000 kg                                                                      |
| Machine color                      | <b>RAL 9006</b><br>(Sollas grey)                                             |
| Drive system                       | Servo driven                                                                 |
| Control system                     | <b>PLC</b> (Standard SIEMENS,<br>Rockwell or Allen Bradley<br>optional)      |
| Configuration                      | HL / HR / LL / LIL / DIL                                                     |
| Packaging materials <sup>4</sup>   | Polypropyleen, coated<br>paper, recyclable BOPP<br>en biodegradable<br>BOPLA |

Dimensions

Sollas signature folding

Product dimension specification

**Conveyor configurations** 

DIL/LIL configuration

//SOLLAS FSX BROCHURE

Sollas provides high quality packaging solutions. Our (over) wrapping and banding machines are customized and tailored to each individual situation. Quality and innovation are our keywords. Combined with a reliable service and, above all, a supportive, proactive approach, you can be sure to receive the whole package.