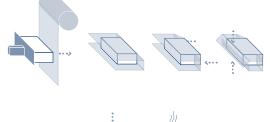

#### THE NEXT GENERATION OF OVERWRAPPING

100% SERVO DRIVEN

The Sollas FSX is the world's first and only 100% servo-driven overwrapper. Developed in close cooperation with costumers, it can wrap up to 160 products per minute and has a fully automatic size change-over in less than 10 minutes. Thus, the FSX-series meets the demands for a highly efficient wrapping machine.

Dimensions

Sollas signature folding

Product dimension specification

**Conveyor configurations** 

DIL/LIL configuration

//SOLLAS FSX BROCHURE

Sollas provides high quality packaging solutions. Our (over) wrapping and banding machines are customized and tailored to each individual situation. Quality and innovation are our keywords. Combined with a reliable service and, above all, a supportive, proactive approach, you can be sure to receive the whole package.