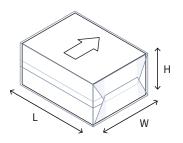

|
| Control system                     | <b>PLC</b> (Standard SIEMENS, Rockwell or Allen Bradley optional)            |
| Configuration                      | HL / HR                                                                      |
| Packaging materials <sup>4</sup>   | Polypropyleen, coated<br>paper, recyclable BOPP<br>en biodegradable<br>BOPLA |

<sup>1</sup>Depending on product and packaging material. <sup>2</sup>Numbers within brackets indication optional changes. Without accesoires. <sup>4</sup>In general, all common heat-sealable packaging materials can be used. When in doubt, Sollas will gladly test any material that you which to use.

#### **Dimensions**





#### Sollas signature folding



#### **Product dimension specification**



#### **Conveyor configurations**







Sollas is a family-owned Dutch company. From our head office in Wormer, we coordinate all our national and international activities. Branch offices are to be found in France, Germany and United Kingdom. Backed by an international network of some 50 agents and distributors worldwide, we provide sound after- sales care and support.



#### **Headquarters**

Sollas Holland BV, Bruynvisweg 1 1531AX Wormer, The Netherlands contact@sollas.com