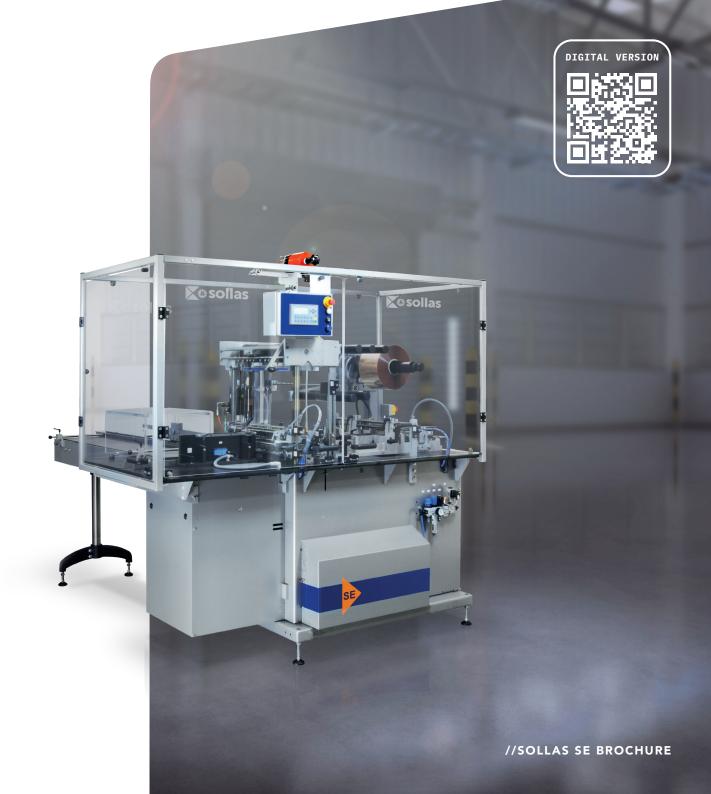

# THE PERFECT PRODUCT DESERVES A PERFECT FILMWRAP

The Sollas SE is a high quality overwrapping machine that comes at an affordable price. This allows the purchase of an original Sollas machine without compromises on the quality, flexibility, and reliability that Sollas is known for.

### Your benefits

- ► Siemens industry 4.0-ready
- ▶ High-quality and reliable overwrapping machine
- ► Trailing edge seal: no seal on display side
- Attractive and tight packaging, ensuring protection of products and exquisite product presentation to give first-user guarantee to costumers
- ▶ Production speed: up to 40/min
- ▶ Reliable cam driven movements combined with a servo-hybrid system
- ► Suitable to use with environmental-friendly packaging materials, such as BOPLA, paper, and/or BOPP
- ► Easy and accessible machine at one level
- ▶ Quick and easy product change-over
- Flexible product size range to allow the processing of several different products
- Optional accessories, such as a tear-tape for easy opening