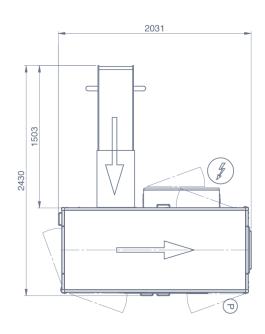

|
| Drive system                       | Cam driven                                                                   |
| Control system                     | <b>PLC</b> (Standard SIEMENS, Rockwell or Allen Bradley optional)            |
| Configuration                      | HL / HR                                                                      |
| Packaging materials <sup>4</sup>   | Polypropyleen, coated<br>paper, recyclable BOPP<br>en biodegradable<br>BOPLA |

<sup>1</sup>Depending on product and packaging material. <sup>2</sup>Numbers within brackets indication optional changes. Without accesoires. <sup>4</sup>In general, all common heat-sealable packaging materials can be used. When in doubt, Sollas will gladly test any material that you which to use.

#### **Dimensions**





#### Sollas signature folding



#### **Product dimension specification**



#### **Conveyor configurations**







Sollas is a family-owned Dutch company. From our head office in Wormer, we coordinate all our national and international activities. Branch offices are to be found in France, Germany and United Kingdom. Backed by an international network of some 50 agents and distributors worldwide, we provide sound after- sales care and support.



#### **Headquarters**

Sollas Holland BV, Bruynvisweg 1 1531AX Wormer, The Netherlands contact@sollas.com