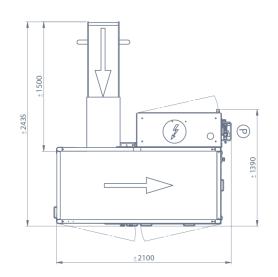

# **Technical details**

#### Main specs

| Max output <sup>1</sup>            | 60/80 /min                                                                   |
|------------------------------------|------------------------------------------------------------------------------|
| Min product size (mm) <sup>2</sup> | L 40<br>W 40 (20)<br>H 25 (7)                                                |
| Max product size (mm) <sup>2</sup> | L 300<br>W 225<br>H 96 (125)                                                 |
| Film width range                   | 50 - 435 mm                                                                  |
| Film-roll diameter max             | 400 mm                                                                       |
| Air consumption                    | 5 nl / stroke <sup>3</sup>                                                   |
| Working pressure                   | 6 bar                                                                        |
| Power consumption                  | 6.0 kW <sup>3</sup>                                                          |
| Machine approx. weight             | 1000 kg                                                                      |
| Machine color                      | <b>RAL 9006</b><br>(Sollas grey)                                             |
| Drive system                       | Servo driven                                                                 |
| Control system                     | <b>PLC</b> (Standard SIEMENS,<br>Rockwell or Allen Bradley<br>optional)      |
| Configuration                      | HL / HR / LL / LIL / DIL                                                     |
| Packaging materials <sup>4</sup>   | Polypropyleen, coated<br>paper, recyclable BOPP<br>en biodegradable<br>BOPLA |

**Dimensions** 

Sollas signature folding

Product dimension specification

**Conveyor configurations** 

HL configuration

//SOLLAS SXP BROCHURE

Sollas provides high quality packaging solutions. Our (over) wrapping and banding machines are customized and tailored to each individual situation. Quality and innovation are our keywords. Combined with a reliable service and, above all, a supportive, proactive approach, you can be sure to receive the whole package.