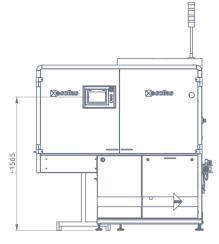

## Fully servo-driven, flexible, and quick

**SERVO DRIVEN** 

The Sollas SXP is a fully servo-driven overwrapping machine that can wrap up to 80 products per minute. The machine is based on our Sollas SX series, but cam-driven movements are replaced by servo-driven movements. The SXP can package a wide range of products both as single products or as bundles. The change-over time between different products is minimal and the process can be fully automized.

#### Main specs

| Max output <sup>1</sup>            | 60/80 /min                                                                   |
|------------------------------------|------------------------------------------------------------------------------|
| Min product size (mm) <sup>2</sup> | L 40<br>W 40 (20)<br>H 25 (7)                                                |
| Max product size (mm) <sup>2</sup> | L 300<br>W 225<br>H 96 (125)                                                 |
| Film width range                   | 50 - 435 mm                                                                  |
| Film-roll diameter max             | 400 mm                                                                       |
| Air consumption                    | 5 nl / stroke <sup>3</sup>                                                   |
| Working pressure                   | 6 bar                                                                        |
| Power consumption                  | 6.0 kW <sup>3</sup>                                                          |
| Machine approx. weight             | 1000 kg                                                                      |
| Machine color                      | <b>RAL 9006</b><br>(Sollas grey)                                             |
| Drive system                       | Servo driven                                                                 |
| Control system                     | <b>PLC</b> (Standard SIEMENS,<br>Rockwell or Allen Bradley<br>optional)      |
| Configuration                      | HL / HR / LL / LIL / DIL                                                     |
| Packaging materials <sup>4</sup>   | Polypropyleen, coated<br>paper, recyclable BOPP<br>en biodegradable<br>BOPLA |