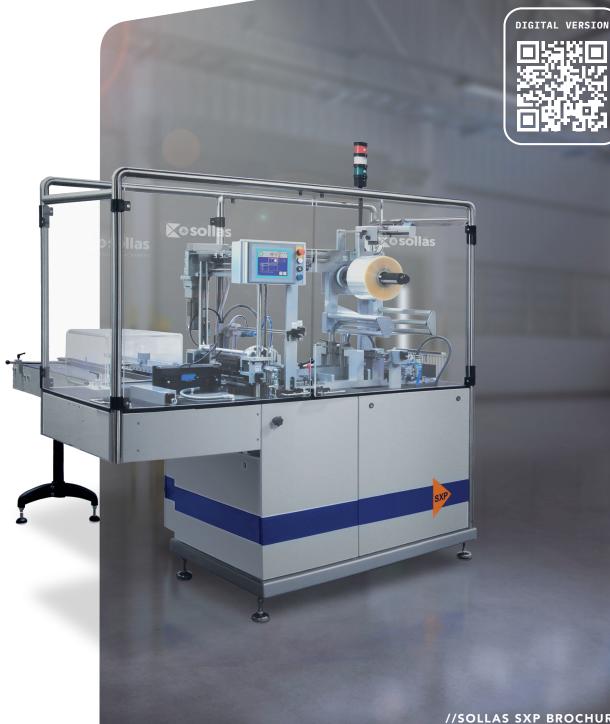

sollas SXP

## Fully servo-driven, flexible, and quick

**SERVO DRIVEN** 

The Sollas SXP is a fully servo-driven overwrapping machine that can wrap up to 80 products per minute. The machine is based on our Sollas SX series, but cam-driven movements are replaced by servo-driven movements. The SXP can package a wide range of products both as single products or as bundles. The change-over time between different products is minimal and the process can be fully automized.