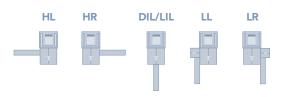

#### **Conveyor configurations**

Sollas is a family-owned Dutch company. From our head office in Wormer, we coordinate all our national and international activities. Branch offices are to be found in France, Germany and United Kingdom. Backed by an international network of some 50 agents and distributors worldwide, we provide sound after- sales care and support.

#### **Main specs**

| Max output <sup>1</sup>            | 60/80 /min                                                                   |
|------------------------------------|------------------------------------------------------------------------------|
| Min product size (mm) <sup>2</sup> | L 40<br>W 40 (20)<br>H 16 (7)                                                |
| Max product size (mm) <sup>2</sup> | L 300 (336)<br>W 225 (240)<br>H 96 (125)                                     |
| Film width range                   | 50 - 435 mm                                                                  |
| Film-roll diameter max             | 400 mm                                                                       |
| Air consumption                    | 5 nl / stroke <sup>3</sup>                                                   |
| Working pressure                   | 6 bar                                                                        |
| Power consumption                  | 4,0 kW³                                                                      |
| Machine approx. weight             | 1000 kg                                                                      |
| Machine color                      | RAL 9006<br>(Sollas grey)                                                    |
| Drive system                       | Servo and cam driven                                                         |
| Control system                     | <b>PLC</b> (Standard SIEMENS, Rockwell or Allen Bradley optional)            |
| Configuration                      | HL/HR/LL/LIL/DIL                                                             |
| Packaging materials <sup>4</sup>   | Polypropyleen, coated<br>paper, recyclable BOPP<br>en biodegradable<br>BOPLA |