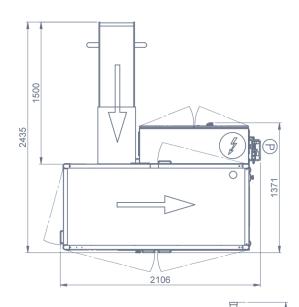

|
| Drive system                       | Servo and cam driven                                                         |
| Control system                     | <b>PLC</b> (Standard SIEMENS, Rockwell or Allen Bradley optional)            |
| Configuration                      | HL/HR/LL/LIL/DIL                                                             |
| Packaging materials <sup>4</sup>   | Polypropyleen, coated<br>paper, recyclable BOPP<br>en biodegradable<br>BOPLA |

<sup>1</sup>Depending on product and packaging material. <sup>2</sup>Numbers within brackets indication optional changes. Without accesoires. <sup>4</sup>In general, all common heat-sealable packaging materials can be used. When in doubt, Sollas will gladly test any material that you which to use.

#### **Dimensions**





#### Sollas signature folding



#### **Product dimension specification**



#### **Conveyor configurations**







Sollas is a family-owned Dutch company. From our head office in Wormer, we coordinate all our national and international activities. Branch offices are to be found in France, Germany and United Kingdom. Backed by an international network of some 50 agents and distributors worldwide, we provide sound after- sales care and support.



#### **Headquarters**

Sollas Holland BV, Bruynvisweg 1 1531AX Wormer, The Netherlands contact@sollas.com