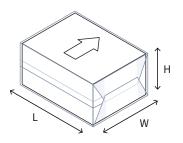

#### **Product dimension specification**

#### **Main specs**

| Max output <sup>1</sup>            | 60/80 /min                                                                   |
|------------------------------------|------------------------------------------------------------------------------|
| Min product size (mm) <sup>2</sup> | L 40<br>W 40 (20)<br>H 16 (7)                                                |
| Max product size (mm) <sup>2</sup> | L 300 (336)<br>W 225 (240)<br>H 96 (125)                                     |
| Film width range                   | 50 - 435 mm                                                                  |
| Film-roll diameter max             | 400 mm                                                                       |
| Air consumption                    | 5 nl / stroke <sup>3</sup>                                                   |
| Working pressure                   | 6 bar                                                                        |
| Power consumption                  | 4,0 kW³                                                                      |
| Machine approx. weight             | 1000 kg                                                                      |
| Machine color                      | RAL 9006<br>(Sollas grey)                                                    |
| Drive system                       | Servo and cam driven                                                         |
| Control system                     | <b>PLC</b> (Standard SIEMENS, Rockwell or Allen Bradley optional)            |
| Configuration                      | HL/HR/LL/LIL/DIL                                                             |
| Packaging materials <sup>4</sup>   | Polypropyleen, coated<br>paper, recyclable BOPP<br>en biodegradable<br>BOPLA |